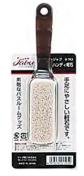

### BATHROOM ACCESSORIES

**FE-078** Hair Stopper - 4.75"D (Made in Thailand) (10/120)

**1975** Hair Stopper 4.75"D (12/360)

**B-763** Pumice w/Plastic Handle 2.75"x 1"x 6.25"L (10/240)

**2204** Soap Dish 5"x 3"x 1.5"H (10/200)