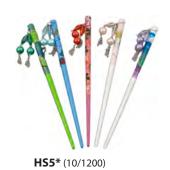

## EXFOLIATING BATH CLOTH







NO. 300
ENTER STORES
ENTER STOR





NO100 Nylon Salux Towel 35.5"x 11"(Assorted) (12/480)

NO300 Nylon Salux Towel (Pastel) 35.5"x 11"(Assorted) (12/480)

### BATHROOM ACCESSORIES





**FE-078** Hair Stopper - 4.75"D (Made in Thailand) (10/120)



**1975** Hair Stopper 4.75"D (12/360)



**B-763** Pumice w/Plastic Handle 2.75"x 1"x 6.25"L (10/240)



**2204** Soap Dish 5"x 3"x 1.5"H (10/200)

### HAIR STICKS

7"L Assorted Hair Sticks (Assortment May Vary)





## EAR PICK SET



14589\* Stainless Steel Ear Pick w/ Plastic Case 3.5"L (24/1200)



**98001\*** 2pc. Bamboo Ear Pick Set 6.25"L; 5.75"L (25/1000)



# KOKESHI GROOMING SETS





**GT6\*** Tweezers (Assorted) 3.75"L (24)

Display Box Included w/Purchasing Minimum Qty of 24



GT9\*
Tweezers (Assorted)
3.75″L (24)
Limited



GT8\*
Tweezers (Assorted)
3.75"L (24)
Limited



GT3-S\*
3pc. Set (Assorted) (12)
1pc. Nail File: 5.5"L
1pc. Tweezer: 3.75"L
1pc. Nail Clipper: 2"L















GT10-S\*

4pc. Set (Assorted) (12)

1pc. Scissor: 4.25"L 1pc. Tweezer: 3.75"L

1pc. Nail File: 3.75"L

1pc. Nail Clipper: 2"L

w/Swarovski Crystal

Limited

GT4-S\*
4pc. Set (Assorted) (12)
1pc. Scissor: 4.25"L 1pc. Tweezer: 3.75"L 1pc.
Nail File: 3.75"L
1pc. Nail Clipper: 2"L