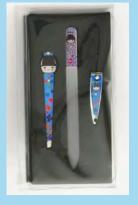

GT3-S\*
3pc. Set (Assorted) (12)
1pc. Nail File: 5.5"L
1pc. Tweezer: 3.75"L
1pc. Nail Clipper: 2"L

GT10-S\*

4pc. Set (Assorted) (12)

1pc. Scissor: 4.25"L 1pc. Tweezer: 3.75"L

1pc. Nail File: 3.75"L

1pc. Nail Clipper: 2"L

w/Swarovski Crystal

Limited

GT4-S\*
4pc. Set (Assorted) (12)
1pc. Scissor: 4.25"L 1pc. Tweezer: 3.75"L 1pc.
Nail File: 3.75"L
1pc. Nail Clipper: 2"L