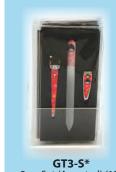

GT3-S\*
3pc. Set (Assorted) (12)
1pc. Nail File: 5.5"L
1pc. Tweezer: 3.75"L
1pc. Nail Clipper: 2"L

GT10-S\*

4pc. Set (Assorted) (12)

1pc. Scissor: 4.25"L 1pc. Tweezer: 3.75"L

1pc. Nail File: 3.75"L

1pc. Nail Clipper: 2"L