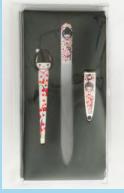

GT3-S\*
3pc. Set (Assorted) (12)
1pc. Nail File: 5.5"L
1pc. Tweezer: 3.75"L
1pc. Nail Clipper: 2"L

GT10-S\*

4pc. Set (Assorted) (12)

1pc. Scissor: 4.25"L 1pc. Tweezer: 3.75"L

1pc. Nail File: 3.75"L

1pc. Nail Clipper: 2"L