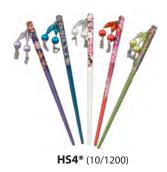

## EXFOLIATING BATH CLOTH







NO. 300
ENTER STORES
ENTER STOR





NO100 Nylon Salux Towel 35.5"x 11"(Assorted) (12/480)

NO300 Nylon Salux Towel (Pastel) 35.5"x 11"(Assorted) (12/480)

### BATHROOM ACCESSORIES





**FE-078** Hair Stopper - 4.75"D (Made in Thailand) (10/120)



**1975** Hair Stopper 4.75"D (12/360)



**B-763** Pumice w/Plastic Handle 2.75"x 1"x 6.25"L (10/240)



**2204** Soap Dish 5"x 3"x 1.5"H (10/200)

### HAIR STICKS

7"L Assorted Hair Sticks (Assortment May Vary)





## EAR PICK SET



14589\* Stainless Steel Ear Pick w/ Plastic Case 3.5"L (24/1200)



**98001\*** 2pc. Bamboo Ear Pick Set 6.25"L; 5.75"L (25/1000)



# KOKESHI GROOMING SETS





**GT6\*** Tweezers (Assorted) 3.75"L (24)

Display Box Included w/Purchasing Minimum Qty of 24



GT9\*
Tweezers (Assorted)
3.75″L (24)
Limited



GT8\*
Tweezers (Assorted)
3.75"L (24)
Limited



GT3-S\*
3pc. Set (Assorted) (12)
1pc. Nail File: 5.5"L
1pc. Tweezer: 3.75"L
1pc. Nail Clipper: 2"L















GT10-S\*

4pc. Set (Assorted) (12)

1pc. Scissor: 4.25"L 1pc. Tweezer: 3.75"L

1pc. Nail File: 3.75"L

1pc. Nail Clipper: 2"L

w/Swarovski Crystal

Limited

GT4-S\*
4pc. Set (Assorted) (12)
1pc. Scissor: 4.25"L 1pc. Tweezer: 3.75"L 1pc.
Nail File: 3.75"L
1pc. Nail Clipper: 2"L