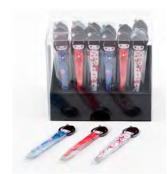

# KOKESHI GROOMING SETS

**GT6\*** Tweezers (Assorted) 3.75"L (24)

Display Box Included w/Purchasing Minimum Qty of 24

GT9\*
Tweezers (Assorted)
3.75″L (24)
Limited

GT8\*
Tweezers (Assorted)
3.75"L (24)
Limited