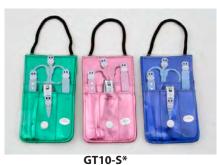

GT3-S\*
3pc. Set (Assorted) (12)
1pc. Nail File: 5.5"L
1pc. Tweezer: 3.75"L
1pc. Nail Clipper: 2"L

GT10-S\*

4pc. Set (Assorted) (12)

1pc. Scissor: 4.25"L 1pc. Tweezer: 3.75"L

1pc. Nail File: 3.75"L

1pc. Nail Clipper: 2"L