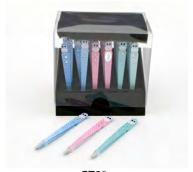

# KOKESHI GROOMING SETS

**GT6\*** Tweezers (Assorted) 3.75"L (24)

Display Box Included w/Purchasing Minimum Qty of 24

GT9\*
Tweezers (Assorted)
3.75″L (24)
Limited

GT8\*
Tweezers (Assorted)
3.75"L (24)
Limited