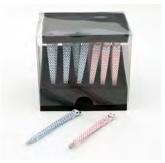

## EXFOLIATING BATH CLOTH







NO. 300
ENTER STORES
ENTER STOR





NO100 Nylon Salux Towel 35.5"x 11"(Assorted) (12/480)

NO300 Nylon Salux Towel (Pastel) 35.5"x 11"(Assorted) (12/480)

### BATHROOM ACCESSORIES





**FE-078** Hair Stopper - 4.75"D (Made in Thailand) (10/120)



**1975** Hair Stopper 4.75"D (12/360)



**B-763** Pumice w/Plastic Handle 2.75"x 1"x 6.25"L (10/240)



**2204** Soap Dish 5"x 3"x 1.5"H (10/200)

### HAIR STICKS

7"L Assorted Hair Sticks (Assortment May Vary)





## EAR PICK SET



14589\* Stainless Steel Ear Pick w/ Plastic Case 3.5"L (24/1200)



**98001\*** 2pc. Bamboo Ear Pick Set 6.25"L; 5.75"L (25/1000)



# KOKESHI GROOMING SETS





**GT6\*** Tweezers (Assorted) 3.75"L (24)

Display Box Included w/Purchasing Minimum Qty of 24



GT9\*
Tweezers (Assorted)
3.75″L (24)
Limited



GT8\*
Tweezers (Assorted)
3.75"L (24)
Limited



GT3-S\*
3pc. Set (Assorted) (12)
1pc. Nail File: 5.5"L
1pc. Tweezer: 3.75"L
1pc. Nail Clipper: 2"L















GT10-S\*

4pc. Set (Assorted) (12)

1pc. Scissor: 4.25"L 1pc. Tweezer: 3.75"L

1pc. Nail File: 3.75"L

1pc. Nail Clipper: 2"L

w/Swarovski Crystal

Limited

GT4-S\*
4pc. Set (Assorted) (12)
1pc. Scissor: 4.25"L 1pc. Tweezer: 3.75"L 1pc.
Nail File: 3.75"L
1pc. Nail Clipper: 2"L