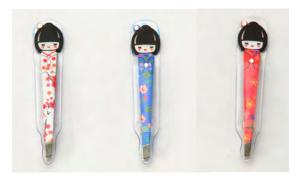

# KOKESHI GROOMING SETS

**GT6\*** Tweezers (Assorted) 3.75"L (24)

Display Box Included w/Purchasing Minimum Qty of 24

GT9\*
Tweezers (Assorted)
3.75″L (24)
Limited

GT8\*
Tweezers (Assorted)
3.75"L (24)
Limited