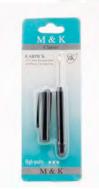

## EAR PICK SET

14589\* Stainless Steel Ear Pick w/ Plastic Case 3.5"L (24/1200)

**98001\*** 2pc. Bamboo Ear Pick Set 6.25"L; 5.75"L (25/1000)