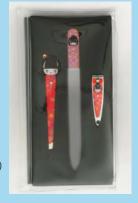

w/Swarovski Crystal

Limited

GT4-S\*
4pc. Set (Assorted) (12)
1pc. Scissor: 4.25"L 1pc. Tweezer: 3.75"L 1pc.
Nail File: 3.75"L
1pc. Nail Clipper: 2"L