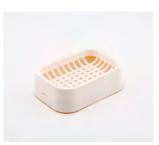

### BATHROOM ACCESSORIES

**FE-078** Hair Stopper - 4.75"D (Made in Thailand) (10/120)

**1975** Hair Stopper 4.75"D (12/360)

**B-763** Pumice w/Plastic Handle 2.75"x 1"x 6.25"L (10/240)

**2204** Soap Dish 5"x 3"x 1.5"H (10/200)